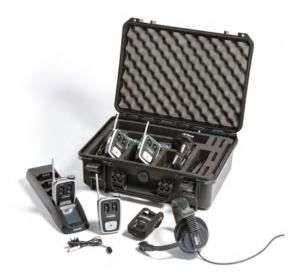

## STANDARD KIT CONTENT

- Radio terminals (2 to 8 users)
- Charger-configurator for intuitive charging and configuration of terminals
- Hard case
- · User guide