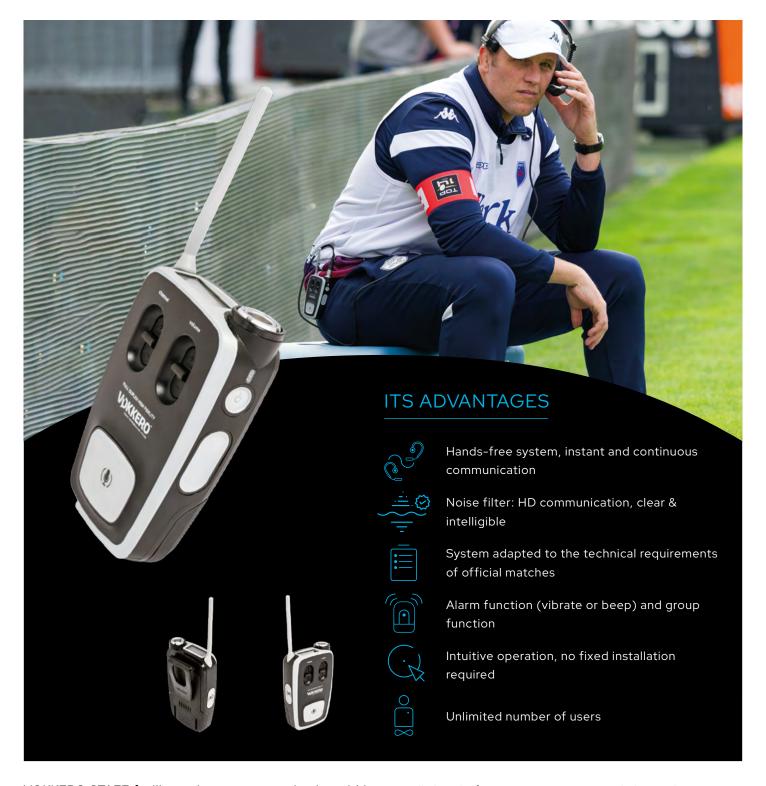

## THE AUDIO SYSTEM ADOPTED BY THE WORLD'S BIGGEST CLUBS

VOKKERO STAFF facilitates instant communication within the coaching and medical teams, together or separately. With fast, efficient decision-making, coaches' strategic choices are improved. In turn, medical staff interventions are optimized, to guarantee the health and safety of players.

Totally hands-free, VOKKERO STAFF is lightweight, easy-touse and requires no installation. With its patented noise filter, it delivers excellent audio quality, even in the most disturbed environments. Its dedicated operating frequencies prevent interference with the referees' VOKKERO ELITE radio system.