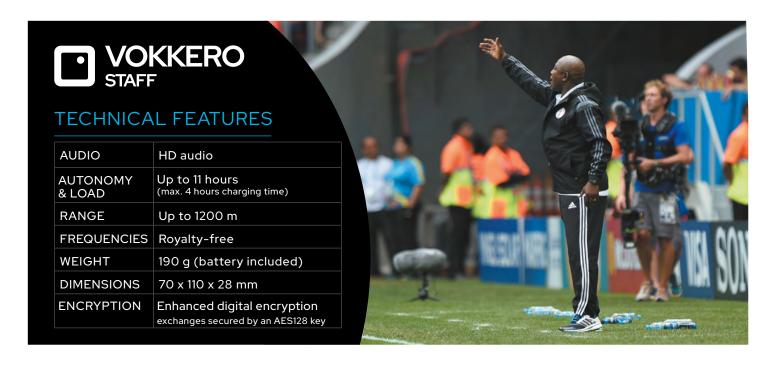

Totally hands-free, VOKKERO STAFF is lightweight, easy-touse and requires no installation. With its patented noise filter, it delivers excellent audio quality, even in the most disturbed environments. Its dedicated operating frequencies prevent interference with the referees' VOKKERO ELITE radio system.